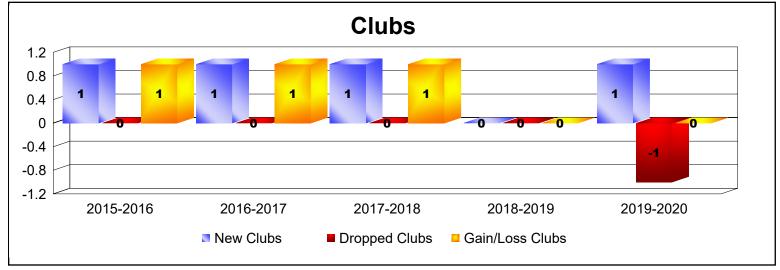

District 201V14 As of June 2020 Cumulative

| Year      | New<br>Clubs | Dropped<br>Clubs | Gain/<br>Loss<br>Clubs | New<br>Members | Charter<br>Members | Reinstate<br>Members | Transfer<br>Members | Total<br>Member<br>Added | Total<br>Members<br>Dropped | Gain/<br>Loss<br>Members |
|-----------|--------------|------------------|------------------------|----------------|--------------------|----------------------|---------------------|--------------------------|-----------------------------|--------------------------|
| 2015-2016 | 1            | 0                | 1                      | 168            | 81                 | 7                    | 10                  | 266                      | -178                        | 88                       |
| 2016-2017 | 1            | 0                | 1                      | 175            | 26                 | 10                   | 18                  | 229                      | -249                        | -20                      |
| 2017-2018 | 1            | 0                | 1                      | 146            | 26                 | 6                    | 17                  | 195                      | -186                        | 9                        |
| 2018-2019 | 0            | 0                | 0                      | 112            | 3                  | 3                    | 19                  | 137                      | -229                        | -92                      |
| 2019-2020 | 1            | -1               | 0                      | 107            | 48                 | 3                    | 7                   | 165                      | -184                        | -19                      |
| Average   | 1            | 0                | 1                      | 142            | 37                 | 6                    | 14                  | 198                      | -205                        | -7                       |