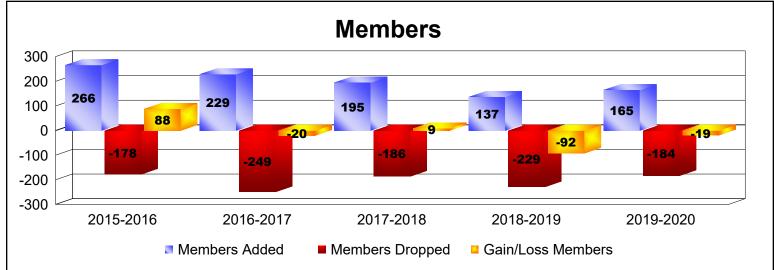

District 201V14 As of June 2020 Cumulative

| Year      | New<br>Clubs | Dropped<br>Clubs | Gain/<br>Loss<br>Clubs | New<br>Members | Charter<br>Members | Reinstate<br>Members | Transfer<br>Members | Total<br>Member<br>Added | Total<br>Members<br>Dropped | Gain/<br>Loss<br>Members |
|-----------|--------------|------------------|------------------------|----------------|--------------------|----------------------|---------------------|--------------------------|-----------------------------|--------------------------|
| 2015-2016 | 1            | 0                | 1                      | 168            | 81                 | 7                    | 10                  | 266                      | -178                        | 88                       |
| 2016-2017 | 1            | 0                | 1                      | 175            | 26                 | 10                   | 18                  | 229                      | -249                        | -20                      |
| 2017-2018 | 1            | 0                | 1                      | 146            | 26                 | 6                    | 17                  | 195                      | -186                        | 9                        |
| 2018-2019 | 0            | 0                | 0                      | 112            | 3                  | 3                    | 19                  | 137                      | -229                        | -92                      |
| 2019-2020 | 1            | -1               | 0                      | 107            | 48                 | 3                    | 7                   | 165                      | -184                        | -19                      |
| Average   | 1            | 0                | 1                      | 142            | 37                 | 6                    | 14                  | 198                      | -205                        | -7                       |